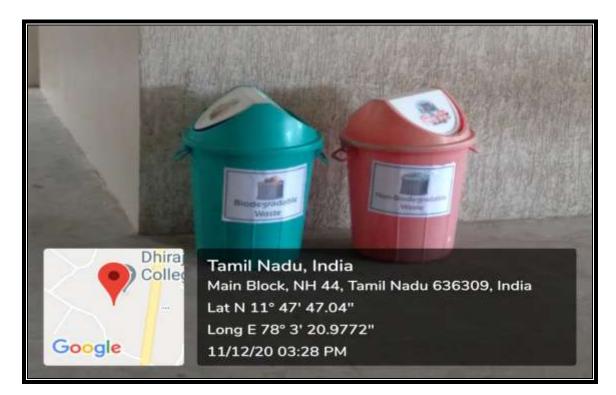

# **SOLID WASTE MANAGEMENT**

1. The solid waste is segregated into degradable and non-degradable waste by using separate waste baskets and common places in the campus.

2. Paperless communication (e-mail / WhatsApp communication) is a regular practice

## Biodegradable and Non-Biodegradable Dust Bins – CANTEEN

Biodegradable and Non-Biodegradable Dust Bins – First Floor Main Building

# Biodegradable and Non-Biodegradable Dust Bins – Garden