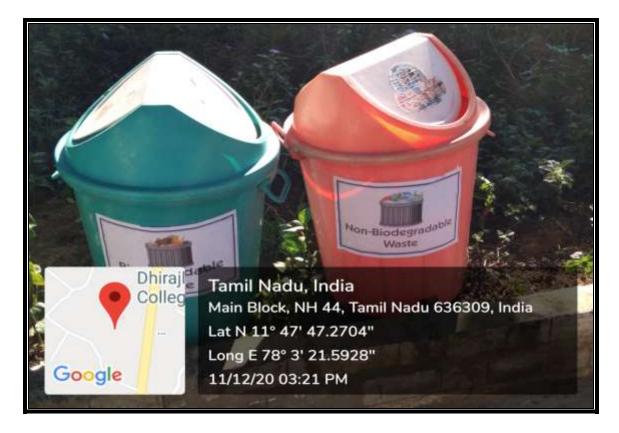

# **SOLID WASTE MANAGEMENT**

1. The solid waste is segregated into degradable and non-degradable waste by using separate waste baskets and common places in the campus.

2. Paperless communication (e-mail / WhatsApp communication) is a regular practice

3. Usage of one-sided paper is encouraged

4. Metal and other scraps are given to agents for further processing

Segregated Solid Waste in College Campus

Segregated Solid Waste in College Campus

## Biodegradable and Non-Biodegradable Dust Bins – CANTEEN

Biodegradable and Non-Biodegradable Dust Bins – First Floor Main Building