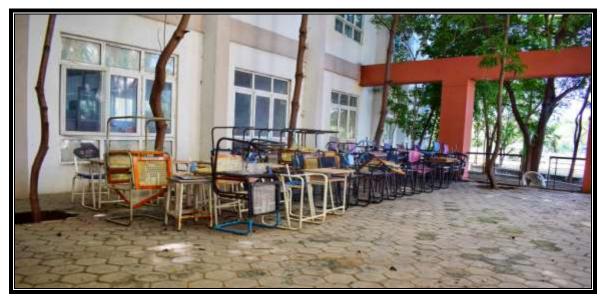

## Waste Recycling System

• The broken furnitures are collected at one point in the campus and it was restructured by small racks for file storage purpose for the college.