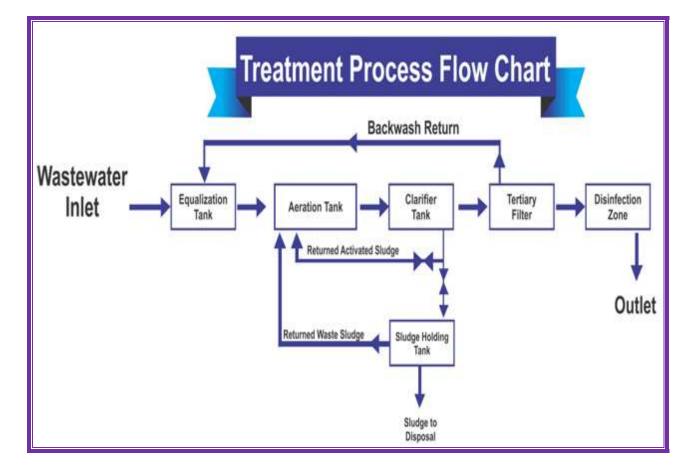

## VARIOUS OPERATIONS AND UNITS OF TREATMENT

The Following flow diagram show that the removal of girt and solids by screening in grit chamber and primary sedimentation tanks is generally considered after aeration. The pre- removal of these settle able solids is helpful in preventing deposits on aeration devices, and thereby not reducing their efficiencies. Moreover, if not pre-removal may settle down in the aeration tank, and by decomposition interface with the treatment process. Accordingly, girt removal, and primary sedimentation are considered necessary for a activated sludge process.

# **STP PLANT**