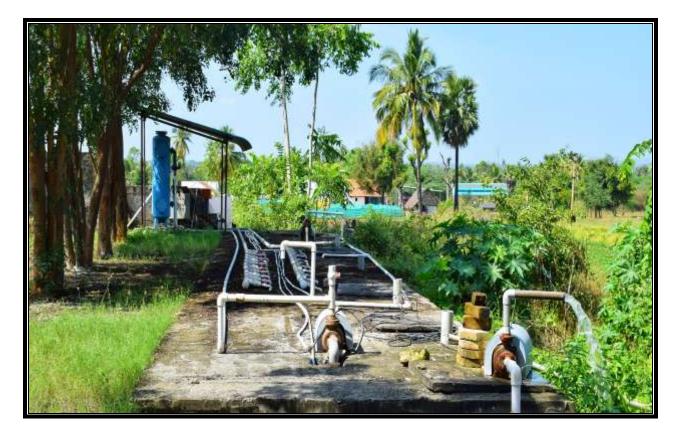

# **STP PLANT**

### Outcome

By this STP method, harmful contaminant in water is removed and this water can be used for toilet flushing and gardening purpose. This STP method can be adopted in area where there is water scarcity in places and where the groundwater level is low.