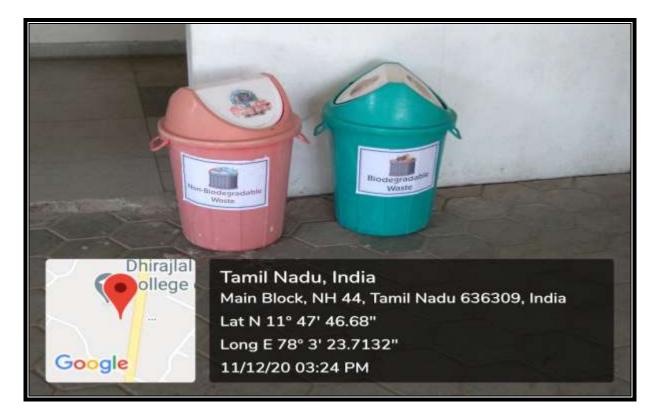

# **SOLID WASTE MANAGEMENT**

1. The solid waste is segregated into degradable and non-degradable waste by using separate waste baskets and common places in the campus.

2. Paperless communication (e-mail / WhatsApp communication) is a regular practice

## Biodegradable and Non-Biodegradable Dust Bins – CANTEEN

Biodegradable and Non-Biodegradable Dust Bins – First Floor Main Building

# Biodegradable and Non-Biodegradable Dust Bins – Garden