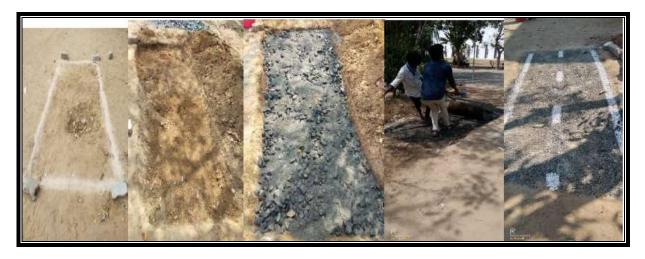

## Students Project on Flexible Pavement using Plastic Waste

### Waste Recycling System - Road laying process

#### Road laying process

- Plastics waste like bags, bottles are cut into a size between 2.37mm and 4.45mm using shredding machine.
- > The aggregate mix is heated to  $140^{\circ}$  c and then it is transferred to mixing chamber.
- > Similarly the bitumen is to be heated up to a maximum of  $170^{\circ}$  c.
- At the mixing chamber, the shredded plastics waste is added over the hot aggregate.
- > The plastics waste coated aggregate is mixed with hot bitumen.