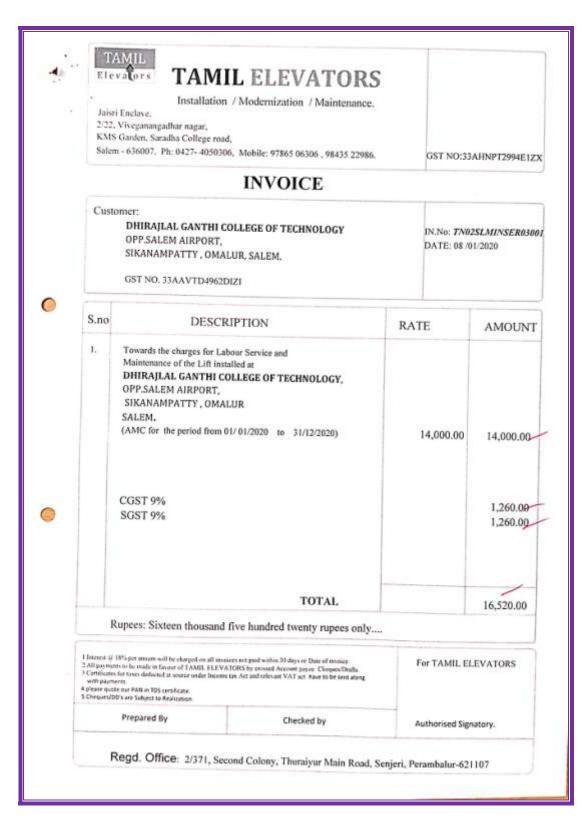

|      |                                                                                                                                      |               |     | 11,50,000.00 | 11,50,000.00 |
|                                                                                             |      | Infection Callege                                                                                                                    | -topontrat A  |     |              |              |
|                                                                                             |      |                                                                                                                                      |               |     |              |              |



AMC Bill for Lift