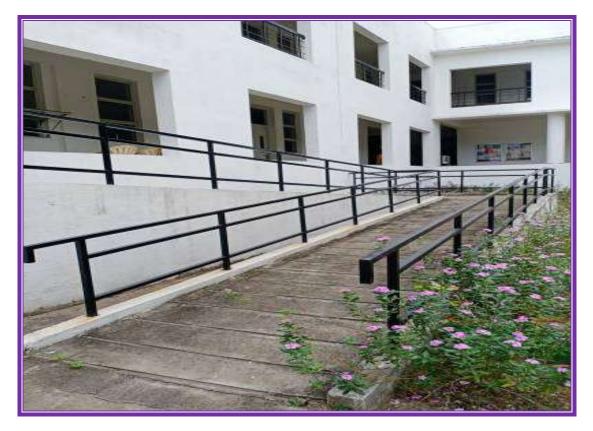

### 2. Ramp/Rails:

The college has a special facility of ramp and rails for the differently abled students. The main entrances and exits clearly identifiable and easily accessible. And it can accommodate wheelchair users. Steps and ramps have hand railings and the entrance permitting access to a conveniently located lift.

Ramp facility at DGCT new admin block

Ramp facility at DGCT main building