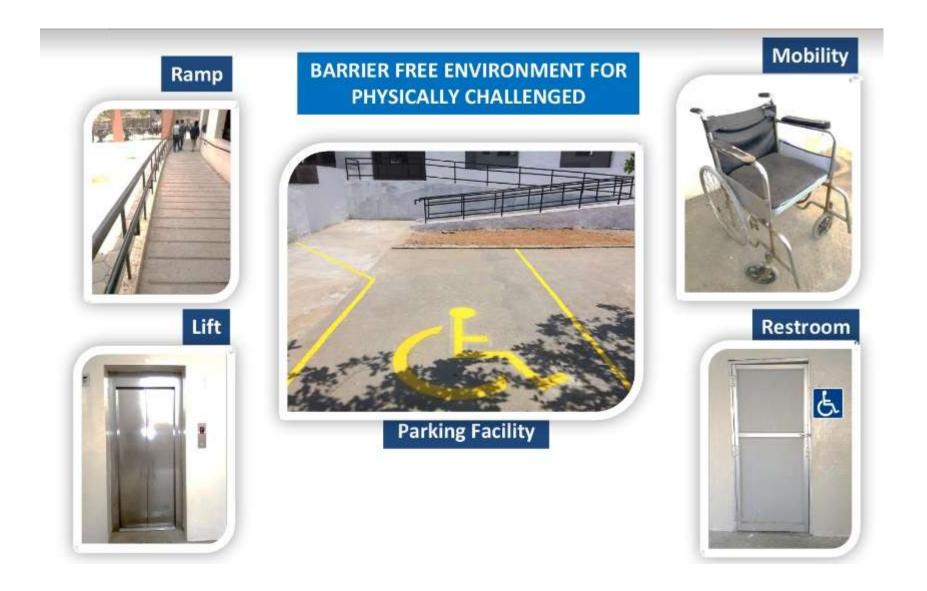

# **Facilities for Differently Abled Students**

#### **1. Physical Facilities:**

The college provides special facilities for the differently abled students and persons to provide them opportunities to acquire quality education and to bring them into the main stream of the society. The college has a social responsibility and perception that differently abled students should be respected and treated as a normal human being.

Wheel chair facility

### 2. Ramp/Rails:

The college has a special facility of ramp and rails for the differently abled students. The main entrances and exits clearly identifiable and easily accessible. And it can accommodate wheelchair users. Steps and ramps have hand railings and the entrance permitting access to a conveniently located lift.

### 3. Rest Rooms:

Separate toilets are available in each floor for the students and staff with disabilities. The doors are wide enough and lockable from inside and releasable from outside. There is enough maneuvering space inside. All floor surfaces are slip resistant. Mirrors, flushing arrangements, dispensers mounted at appropriate heights.

**Restroom facility** 

## 4. Provision for Lift

Lift provision

| Dhirajlal Gandhi College of Technology - 2014-15<br>Johnson Lifts Pvt Ltd<br>Ledger Account |      |                                                                                                                                      |               |     |              |              |
|---------------------------------------------------------------------------------------------|------|--------------------------------------------------------------------------------------------------------------------------------------|---------------|-----|--------------|--------------|
|                                                                                             |      |                                                                                                                                      |               |     |              |              |
| 1-4-2014                                                                                    | То   | Opening Balance                                                                                                                      |               |     | 10,40,000.00 | Ciedii       |
| 3-5-2014                                                                                    | - 64 | Lift<br>Being lift purchased form johnson lifts Bill<br>No: TNMAJ140500283 / 23.05.14                                                | Journal       | 182 | 10,10,000.00 | 11,50,000.00 |
| 18-7-2014                                                                                   |      | IOB - 47164 (Buiding)<br>Ch.NO: 226253 issued towards lift<br>purchased final payment (350000+69000<br>=1040000 + 110000 = 1150000). | Payment<br>10 | 917 | 1,10,000.00  |              |
|                                                                                             |      |                                                                                                                                      |               |     | 11,50,000.00 | 11,50,000.00 |
|                                                                                             |      | Infection Callege                                                                                                                    | -topontrat A  |     |              |              |
|                                                                                             |      |                                                                                                                                      |               |     |              |              |