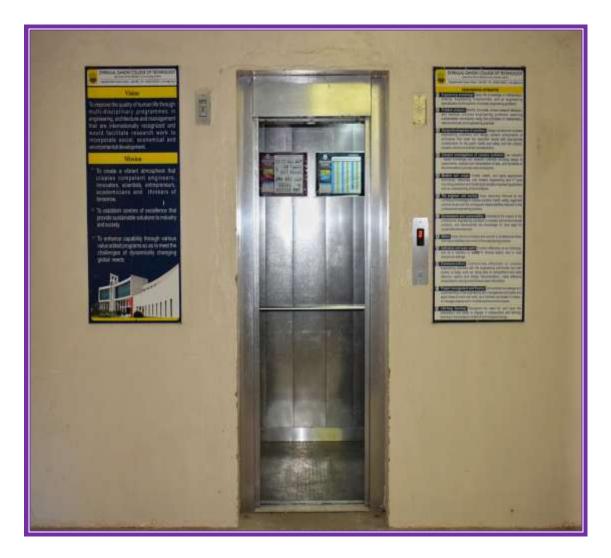

## 4. Provision for Lift

Lift provision

| Dhirajlal Gandhi College of Technology - 2014-15<br>Johnson Lifts Pvt Ltd<br>Ledger Account |      |                                                                                                                                      |               |     |              |              |
|---------------------------------------------------------------------------------------------|------|--------------------------------------------------------------------------------------------------------------------------------------|---------------|-----|--------------|--------------|
|                                                                                             |      |                                                                                                                                      |               |     |              |              |
| 1-4-2014                                                                                    | То   | Opening Balance                                                                                                                      |               |     | 10,40,000.00 | Ciedii       |
| 3-5-2014                                                                                    | - 64 | Lift<br>Being lift purchased form johnson lifts Bill<br>No: TNMAJ140500283 / 23.05.14                                                | Journal       | 182 | 10,10,000.00 | 11,50,000.00 |
| 18-7-2014                                                                                   |      | IOB - 47164 (Buiding)<br>Ch.NO: 226253 issued towards lift<br>purchased final payment (350000+69000<br>=1040000 + 110000 = 1150000). | Payment<br>10 | 917 | 1,10,000.00  |              |
|                                                                                             |      |                                                                                                                                      |               |     | 11,50,000.00 | 11,50,000.00 |
|                                                                                             |      | Infection Callege                                                                                                                    | -topontrat A  |     |              |              |
|                                                                                             |      |                                                                                                                                      |               |     |              |              |