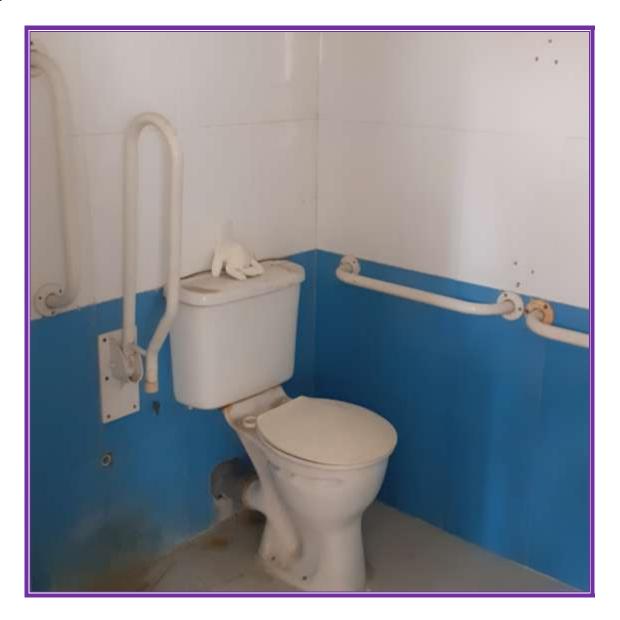

### 3. Rest Rooms:

Separate toilets are available in each floor for the students and staff with disabilities. The doors are wide enough and lockable from inside and releasable from outside. There is enough maneuvering space inside. All floor surfaces are slip resistant. Mirrors, flushing arrangements, dispensers mounted at appropriate heights.

**Restroom facility** 