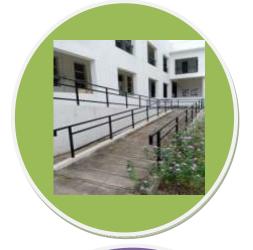

### 2. Ramp/Rails:

The college has a special facility of ramp and rails for the differently abled students. The main entrances and exits clearly identifiable and easily accessible. And it can accommodate wheelchair users. Steps and ramps have hand railings and the entrance permitting access to a conveniently located lift.

Ramp facility at DGCT new admin block

Ramp facility at DGCT main building