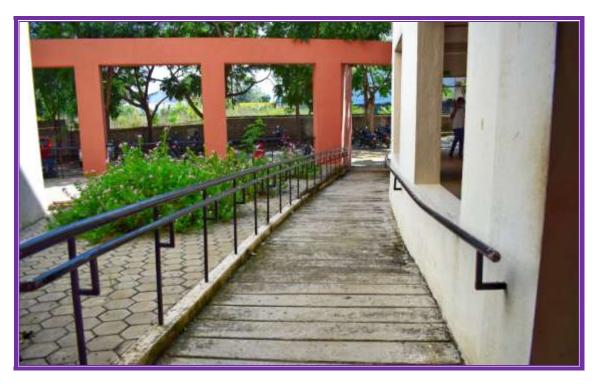

### 2. Ramp/Rails:

The college has a special facility of ramp and rails for the differently abled students. The main entrances and exits clearly identifiable and easily accessible. And it can accommodate wheelchair users. Steps and ramps have hand railings and the entrance permitting access to a conveniently located lift.

Ramp facility at DGCT new admin block

Ramp facility at DGCT main building