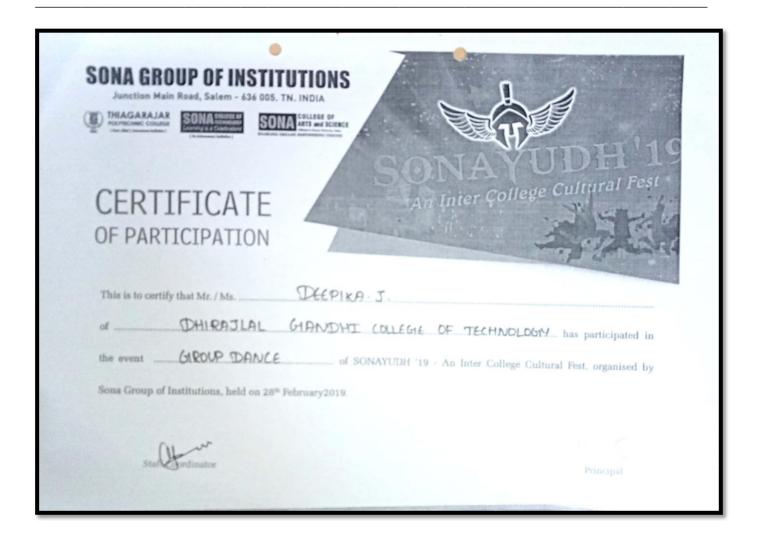

| I    | IIIPC                      |
| 2.  | Pavithra      | ı    | -                          |
| 3.  | Subasri       | 1    |                            |
| 4.  | Naaveena Devi | ı    | - Alumni Cell              |
| 5.  | Nisha         | 1    | 1                          |
| 6.  | Tejal         | II   | Tamil Mandram              |
| 7.  | Monisha       | II   |                            |
| 8.  | Monisha Devi  | II   | - ".1.61.1                 |
| 9.  | Paramaguru    | II   | English Club               |
| 10. | Arun          | III  | 1                          |





(Approved by AICTE | Affiliated to Anna University | Accredited by NAAC)

# STUDENT ACHIEVEMENTS IN OTHER ACTIVITIES 2018 - 2019

#### **PROOF DOCUMENTS**

#### **ELECTRONICS & COMMUNICATION ENGINEERING**

























|