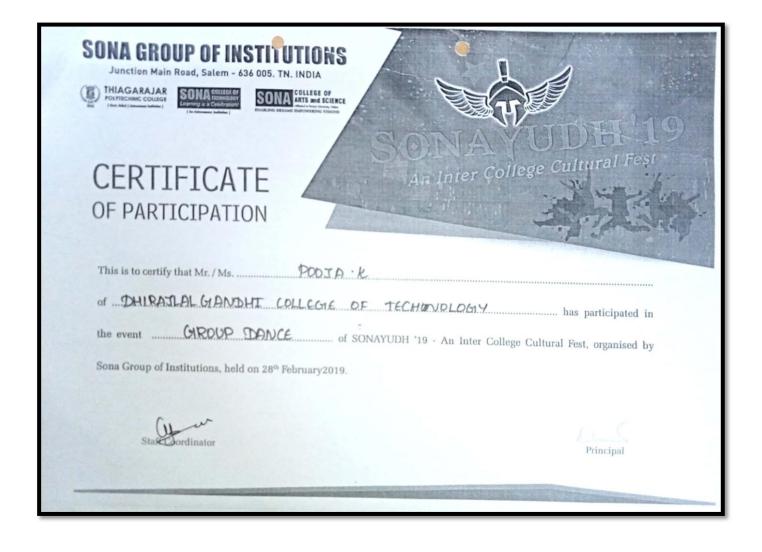

hika       | I    | IIIPC                      |
| 2.  | Pavithra      | ı    | -                          |
| 3.  | Subasri       | 1    |                            |
| 4.  | Naaveena Devi | ı    | - Alumni Cell              |
| 5.  | Nisha         | 1    | 1                          |
| 6.  | Tejal         | II   | Tamil Mandram              |
| 7.  | Monisha       | II   |                            |
| 8.  | Monisha Devi  | II   | - ".1.61.1                 |
| 9.  | Paramaguru    | II   | English Club               |
| 10. | Arun          | III  | 1                          |





(Approved by AICTE | Affiliated to Anna University | Accredited by NAAC)

# STUDENT ACHIEVEMENTS IN OTHER ACTIVITIES 2018 - 2019

#### **PROOF DOCUMENTS**

#### **ELECTRONICS & COMMUNICATION ENGINEERING**

























|