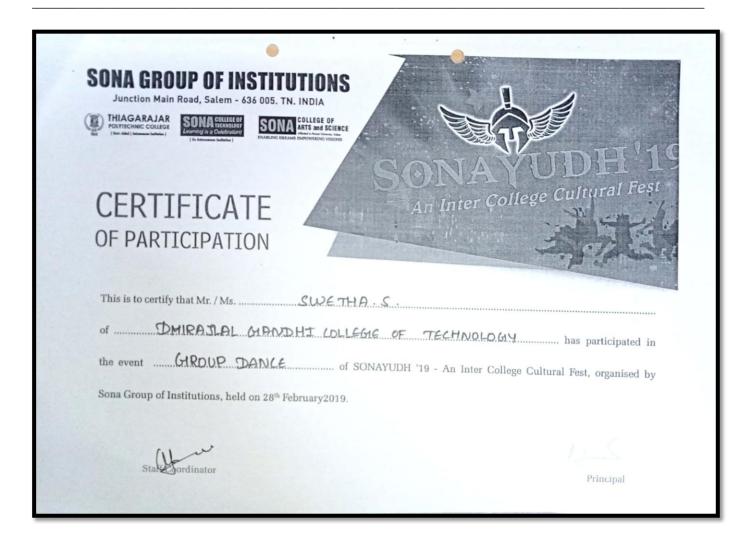

| I    | IIIPC                      |
| 2.  | Pavithra      | ı    | -                          |
| 3.  | Subasri       | 1    |                            |
| 4.  | Naaveena Devi | ı    | - Alumni Cell              |
| 5.  | Nisha         | 1    | 1                          |
| 6.  | Tejal         | II   | Tamil Mandram              |
| 7.  | Monisha       | II   |                            |
| 8.  | Monisha Devi  | II   | - ".1.61.1                 |
| 9.  | Paramaguru    | II   | English Club               |
| 10. | Arun          | III  | 1                          |





(Approved by AICTE | Affiliated to Anna University | Accredited by NAAC)

# STUDENT ACHIEVEMENTS IN OTHER ACTIVITIES 2018 - 2019

#### **PROOF DOCUMENTS**

#### **ELECTRONICS & COMMUNICATION ENGINEERING**

























|