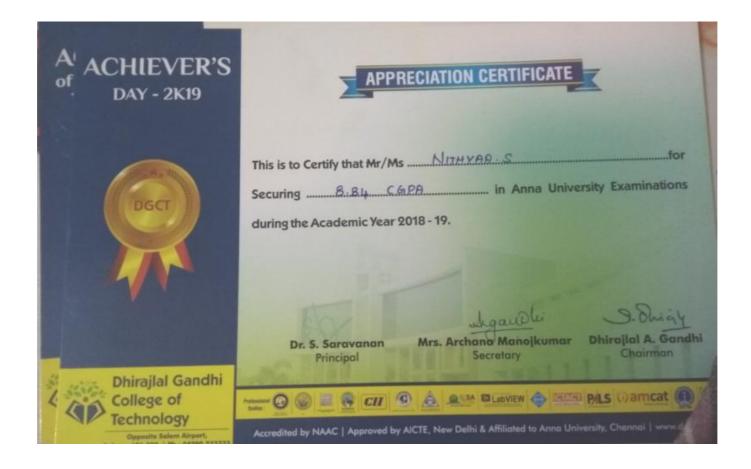

#### 2018 - 2019

| S.NO | DEPARTMENT           | NAME OF THE<br>STUDENT | YEAR<br>OF<br>STUDY | NAME OF THE EVENT/<br>ACTIVITY    | ORGANIZATION NAME                         | DATE OF<br>THE EVENT     |
|------|----------------------|------------------------|---------------------|-----------------------------------|-------------------------------------------|--------------------------|
| 1    | CIVIL<br>ENGINEERING | R.SRIMAAN              | III                 | PLASTIC WASTE MANAGEMENT          | NPTEL                                     | 15.2.2019 -<br>20.4.2019 |
| 2    | CIVIL<br>ENGINEERING | S.NITHYAA              | III                 | ACHIEVERS DAY                     | DHIRAJLAL GANDHI COLLEGE<br>OF TECHNOLOGY | 2019                     |
| 3    | CIVIL<br>ENGINEERING | SUJITH SARAVANAN       | IV                  | BRAVE ASSOCIATION<br>CHAIRMAN     | DHIRAJLAL GANDHI COLLEGE<br>OF TECHNOLOGY | 2019                     |
| 4    | CIVIL<br>ENGINEERING | HARIHARAN              | III                 | BRAVE ASSOCIATION VICE CHAIRMAN   | DHIRAJLAL GANDHI COLLEGE<br>OF TECHNOLOGY | 2019                     |
| 5    | CIVIL<br>ENGINEERING | ABINAYA                | II                  | BRAVE ASSOCIATION<br>SECRETARY    | DHIRAJLAL GANDHI COLLEGE<br>OF TECHNOLOGY | 2019                     |
| 6    | CIVIL<br>ENGINEERING | HARI VIGNESH           | III                 | BRAVE ASSOCIATION JOINT SECRETARY | DHIRAJLAL GANDHI COLLEGE<br>OF TECHNOLOGY | 2019                     |
| 7    | CIVIL<br>ENGINEERING | NIVEDITHA.M            | III                 | BRAVE ASSOCIATION<br>TREASURER    | DHIRAJLAL GANDHI COLLEGE<br>OF TECHNOLOGY | 2019                     |
| 8    | CIVIL<br>ENGINEERING | VIGNESH.V              | III                 | BRAVE ASSOCIATION JOINT TREASURER | DHIRAJLAL GANDHI COLLEGE<br>OF TECHNOLOGY | 2019                     |